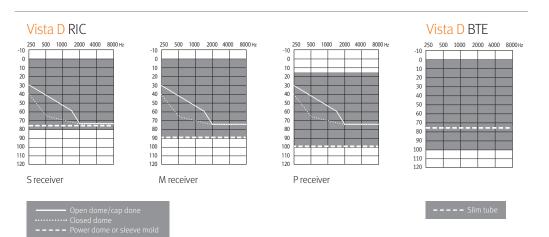

ic Equalizer               | •     | •     | •     | •     |
|                                                     | Frequency compression 2       | •     | •     | •     | •     |
|                                                     | Tinnitus masker               | •     | •     | •     | •     |
|                                                     | IntelliVent                   | •     | •     | •     | •     |
|                                                     | New first fit approach        | •     | •     | •     | •     |
|                                                     | Manual programs               | •     | •     | •     | •     |
|                                                     | Fitting channels              | 20    | 16    | 12    | 8     |

## Fitting Range