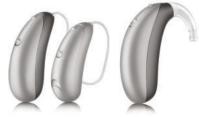

## Your perfect style. Choose from products available on the new Vista D platform.

## Vista D P Li | New

#### Behind-the-ear (BTE)

- › Stylish design
- > Easy to use Li-ion rechargeable
- Made for all phones\*
- Hands-free phone\* and video calls
- > Phone and stereo media audio streamed to both ears

### Vista D R Li | with new telecoil option

#### Receiver-in-canal (RIC)

- > Stylish design
- Telecoil option
- > Easy to use Li-ion rechargeable
- Made for all phones\*
- Hands-free phone\* and video calls
- > Phone and stereo media audio streamed to both ears

### Vista D R 312

#### Receiver-in-canal (RIC)

- > Small, discreet design
- > Made for all phones\*
- > Hands-free phone\* and video calls
- > Phone and stereo media audio streamed to both ears

\*Smartphones and traditional mobile phones with a compatible Bluetooth Hands-Free Profile.